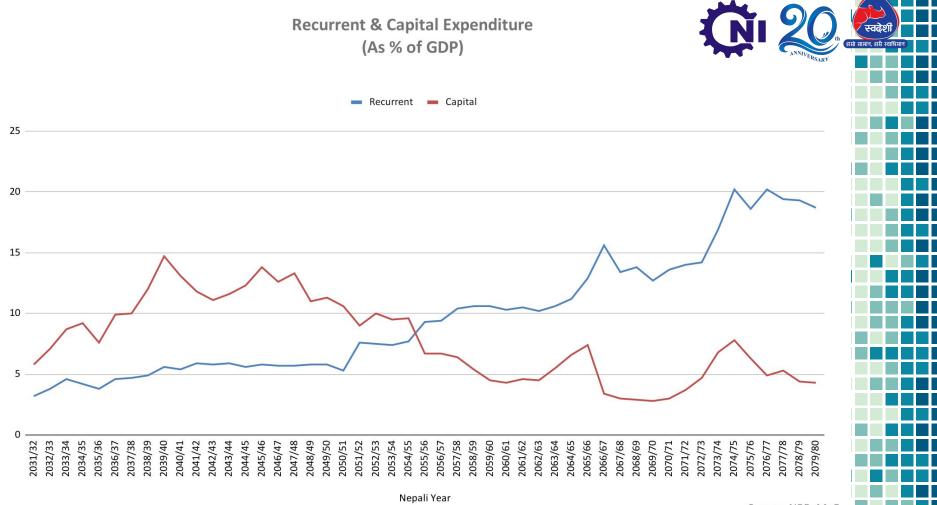

GDP Growth

Source : CBS

Source : NRB

NPR, Bn

Kartik

\*As of first five months of FY

Source : Credit Information Bureau of Nepal