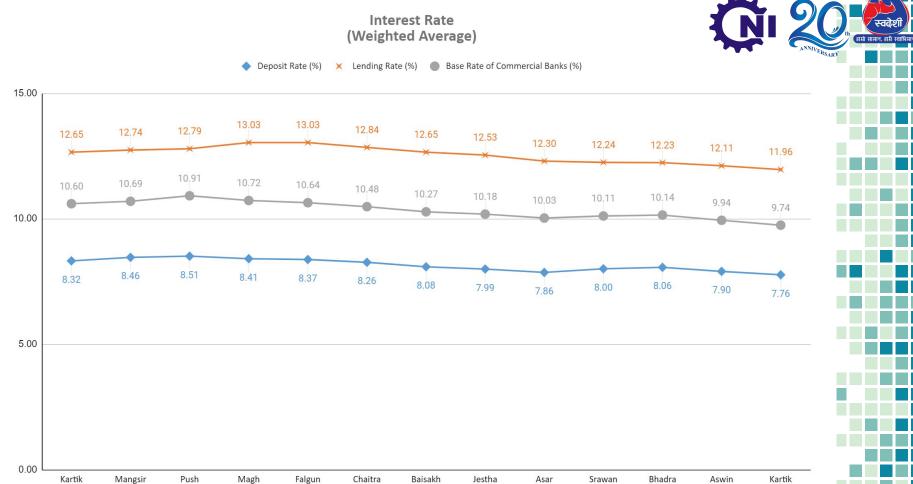

GDP Growth

Source : CBS

Source : NRB

NPR, Bn

Kartik

\*As of first five months of FY

Source : Credit Information Bureau of Nepal