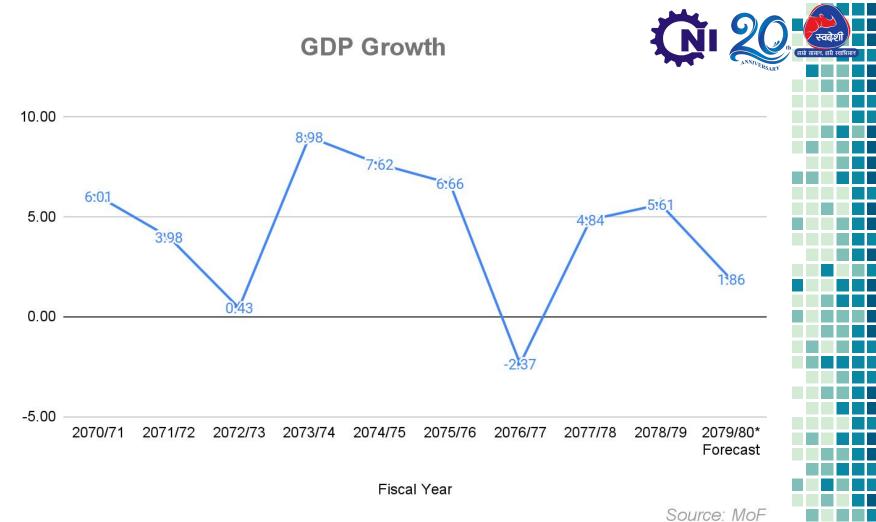

GDP Growth

Source : CBS

Source : NRB

NPR, Bn

Kartik

\*As of first five months of FY

Source : Credit Information Bureau of Nepal