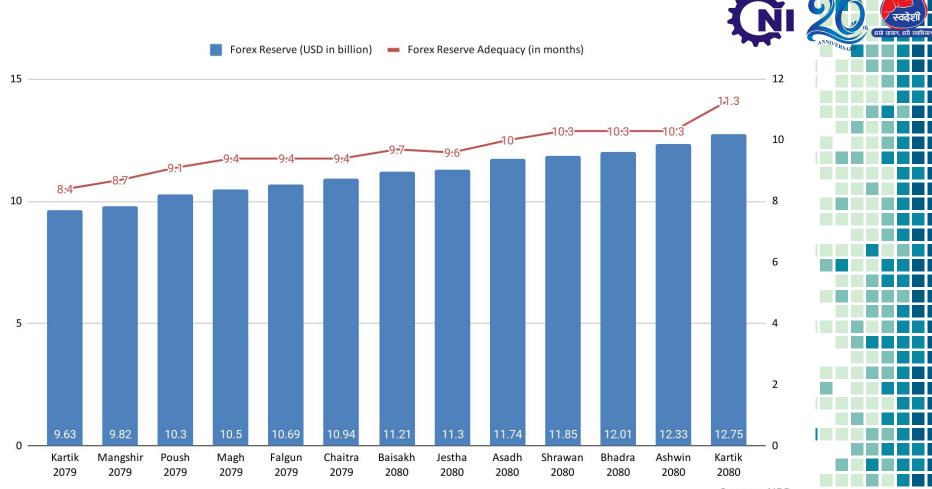

GDP Growth

Source : CBS

Source : NRB

NPR, Bn

Kartik

\*As of first five months of FY

Source : Credit Information Bureau of Nepal