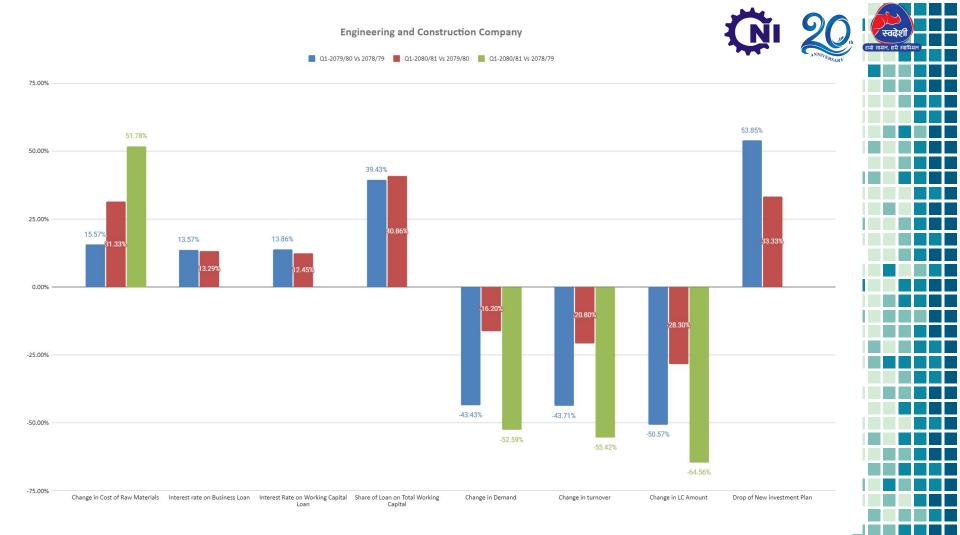

### CNI Business Assessment Survey 2023 (January 2024)

|     | Questionnaire                                                           |  |
|-----|-------------------------------------------------------------------------|--|
| 1   | Did you drop your new investment plan in current fiscal year (2080/81)? |  |
| 2   | Interest rate of your business loan                                     |  |
| 3   | Interest rate on working capital loan                                   |  |
| 4   | Share of loan on total working capital                                  |  |
| 5   | Did working capital guideline affect your business?                     |  |
| 6   | Change in Demand of your product/ services                              |  |
| 7.1 | Change in turnover.                                                     |  |
| 7.2 | Change in LC amount.                                                    |  |
| 7.3 | Change in cost of raw materials                                         |  |
|     |                                                                         |  |
|     |                                                                         |  |
|     |                                                                         |  |