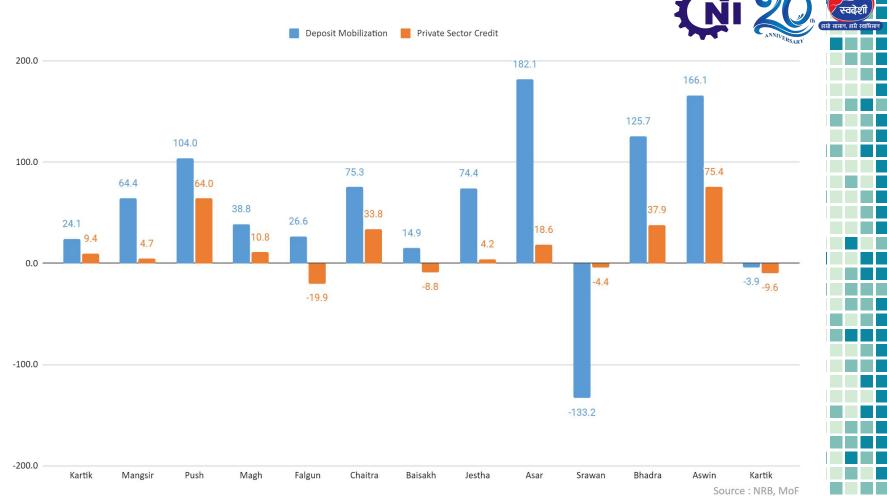

GDP Growth

Source : CBS

Source : NRB

NPR, Bn

Kartik

\*As of first five months of FY

Source : Credit Information Bureau of Nepal