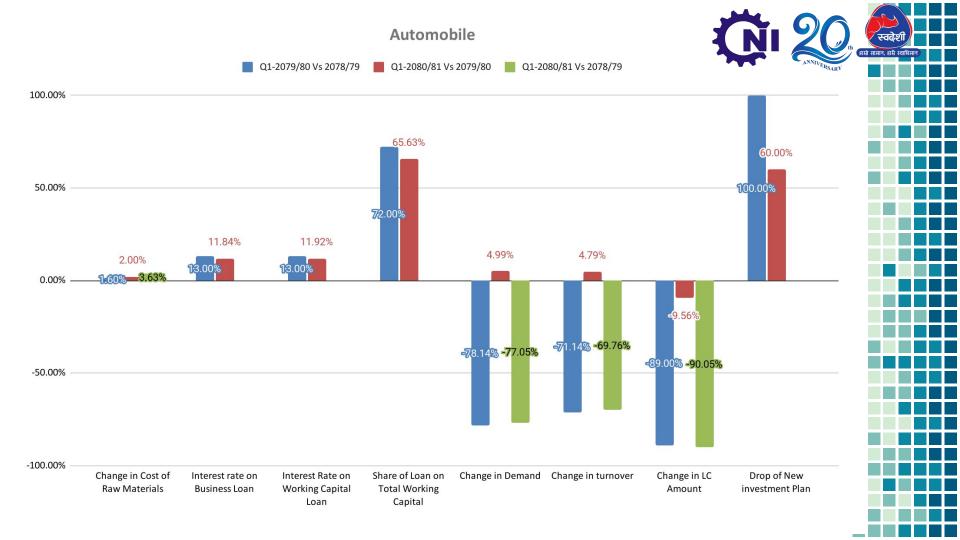

### CNI Business Assessment Survey 2023 (January 2024)

|     | Questionnaire                                                           |  |
|-----|-------------------------------------------------------------------------|--|
| 1   | Did you drop your new investment plan in current fiscal year (2080/81)? |  |
| 2   | Interest rate of your business loan                                     |  |
| 3   | Interest rate on working capital loan                                   |  |
| 4   | Share of loan on total working capital                                  |  |
| 5   | Did working capital guideline affect your business?                     |  |
| 6   | Change in Demand of your product/ services                              |  |
| 7.1 | Change in turnover.                                                     |  |
| 7.2 | Change in LC amount.                                                    |  |
| 7.3 | Change in cost of raw materials                                         |  |
|     |                                                                         |  |
|     |                                                                         |  |
|     |                                                                         |  |