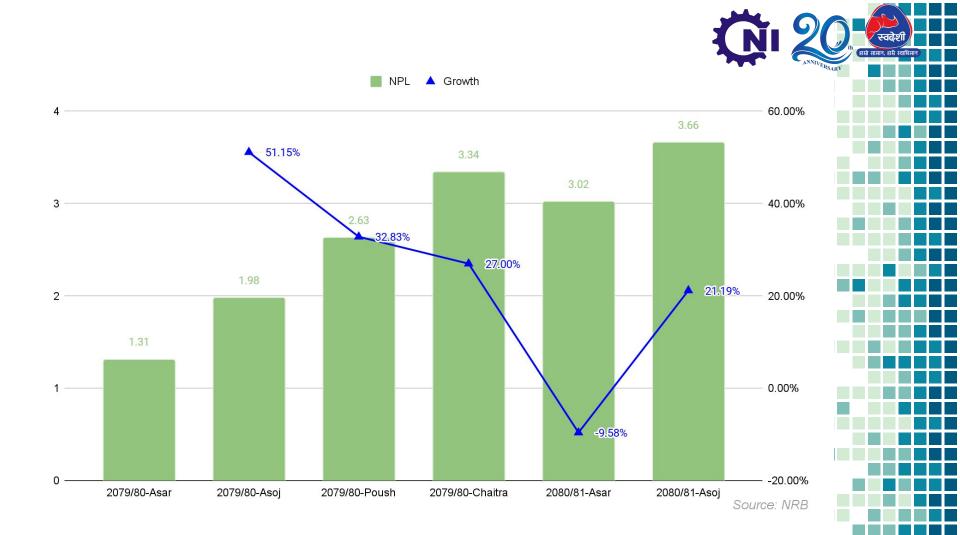

GDP Growth

Source : CBS

Source : NRB

NPR, Bn

Kartik

\*As of first five months of FY

Source : Credit Information Bureau of Nepal