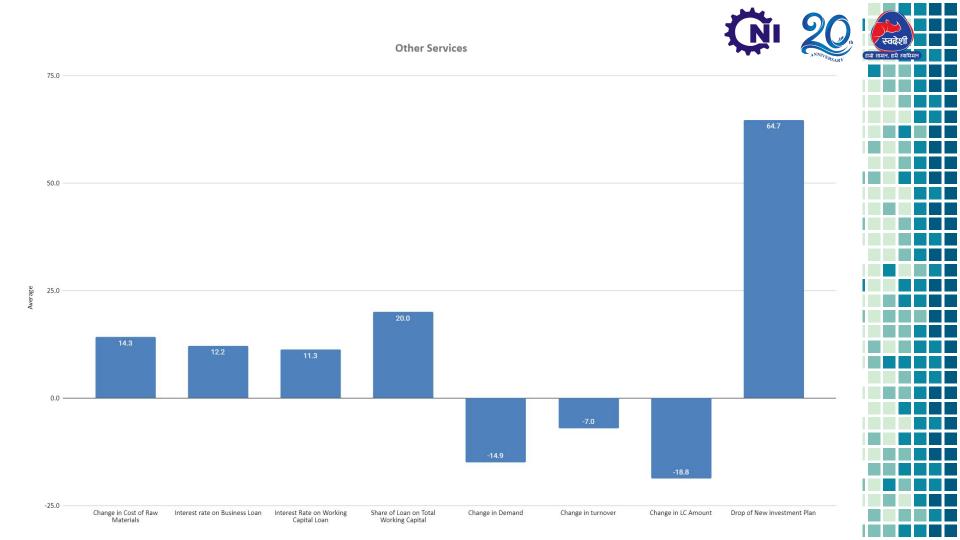

### CNI Business Assessment Survey 2023 (January 2024)

|     | Questionnaire                                                           |  |
|-----|-------------------------------------------------------------------------|--|
| 1   | Did you drop your new investment plan in current fiscal year (2080/81)? |  |
| 2   | Interest rate of your business loan                                     |  |
| 3   | Interest rate on working capital loan                                   |  |
| 4   | Share of loan on total working capital                                  |  |
| 5   | Did working capital guideline affect your business?                     |  |
| 6   | Change in Demand of your product/ services                              |  |
| 7.1 | Change in turnover.                                                     |  |
| 7.2 | Change in LC amount.                                                    |  |
| 7.3 | Change in cost of raw materials                                         |  |
|     |                                                                         |  |
|     |                                                                         |  |
|     |                                                                         |  |