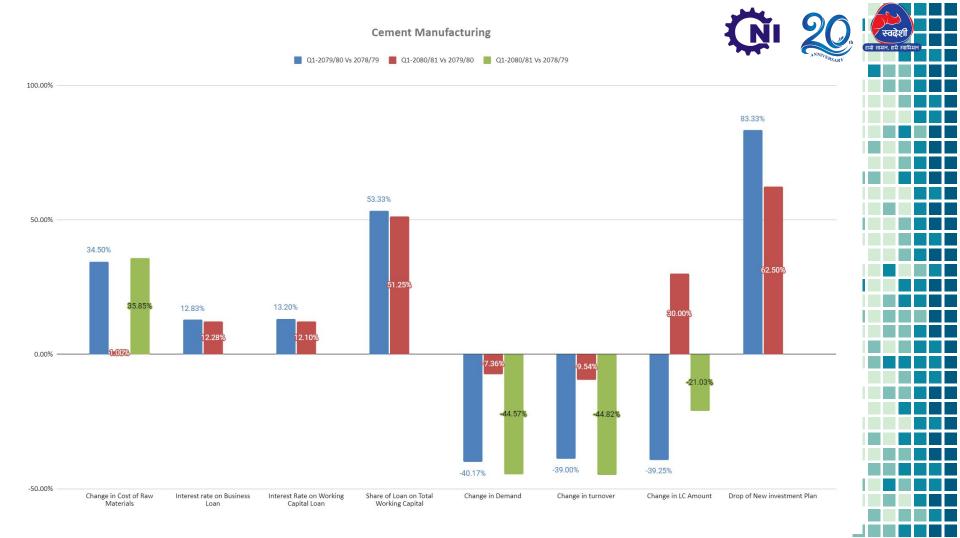

### CNI Business Assessment Survey 2023 (January 2024)

|     | Questionnaire                                                           |  |
|-----|-------------------------------------------------------------------------|--|
| 1   | Did you drop your new investment plan in current fiscal year (2080/81)? |  |
| 2   | Interest rate of your business loan                                     |  |
| 3   | Interest rate on working capital loan                                   |  |
| 4   | Share of loan on total working capital                                  |  |
| 5   | Did working capital guideline affect your business?                     |  |
| 6   | Change in Demand of your product/ services                              |  |
| 7.1 | Change in turnover.                                                     |  |
| 7.2 | Change in LC amount.                                                    |  |
| 7.3 | Change in cost of raw materials                                         |  |
|     |                                                                         |  |
|     |                                                                         |  |
|     |                                                                         |  |