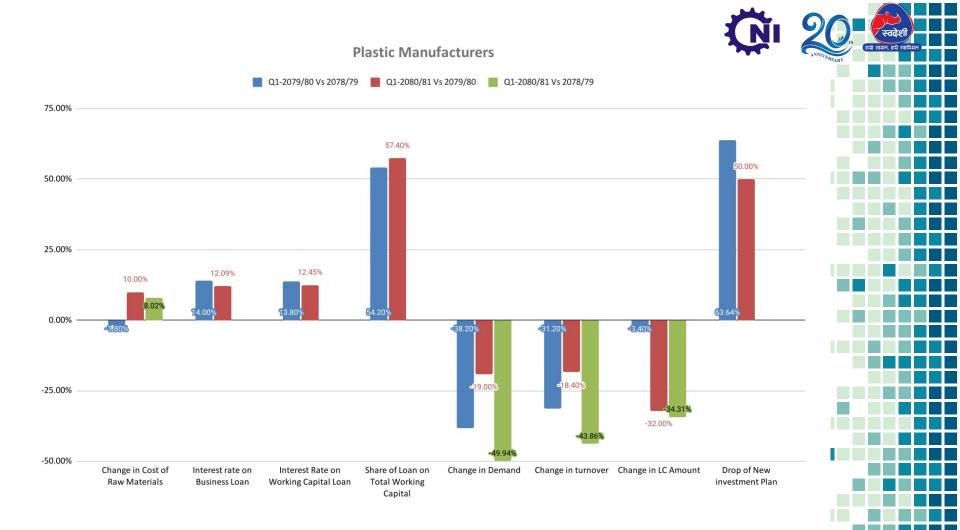

### CNI Business Assessment Survey 2023 (January 2024)

|     | Questionnaire                                                           |  |
|-----|-------------------------------------------------------------------------|--|
| 1   | Did you drop your new investment plan in current fiscal year (2080/81)? |  |
| 2   | Interest rate of your business loan                                     |  |
| 3   | Interest rate on working capital loan                                   |  |
| 4   | Share of loan on total working capital                                  |  |
| 5   | Did working capital guideline affect your business?                     |  |
| 6   | Change in Demand of your product/ services                              |  |
| 7.1 | Change in turnover.                                                     |  |
| 7.2 | Change in LC amount.                                                    |  |
| 7.3 | Change in cost of raw materials                                         |  |
|     |                                                                         |  |
|     |                                                                         |  |
|     |                                                                         |  |