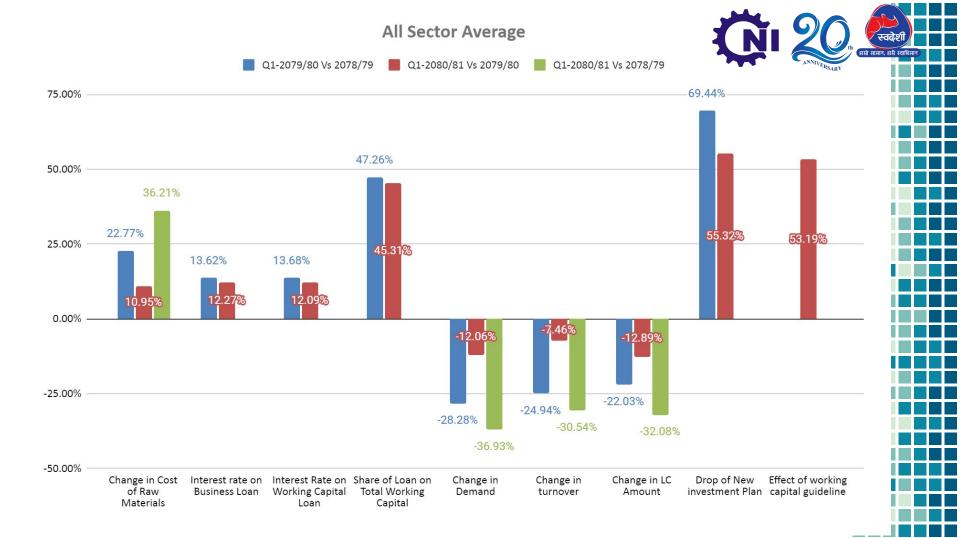

### CNI Business Assessment Survey 2023 (January 2024)

|     | Questionnaire                                                           |  |
|-----|-------------------------------------------------------------------------|--|
| 1   | Did you drop your new investment plan in current fiscal year (2080/81)? |  |
| 2   | Interest rate of your business loan                                     |  |
| 3   | Interest rate on working capital loan                                   |  |
| 4   | Share of loan on total working capital                                  |  |
| 5   | Did working capital guideline affect your business?                     |  |
| 6   | Change in Demand of your product/ services                              |  |
| 7.1 | Change in turnover.                                                     |  |
| 7.2 | Change in LC amount.                                                    |  |
| 7.3 | Change in cost of raw materials                                         |  |
|     |                                                                         |  |
|     |                                                                         |  |
|     |                                                                         |  |