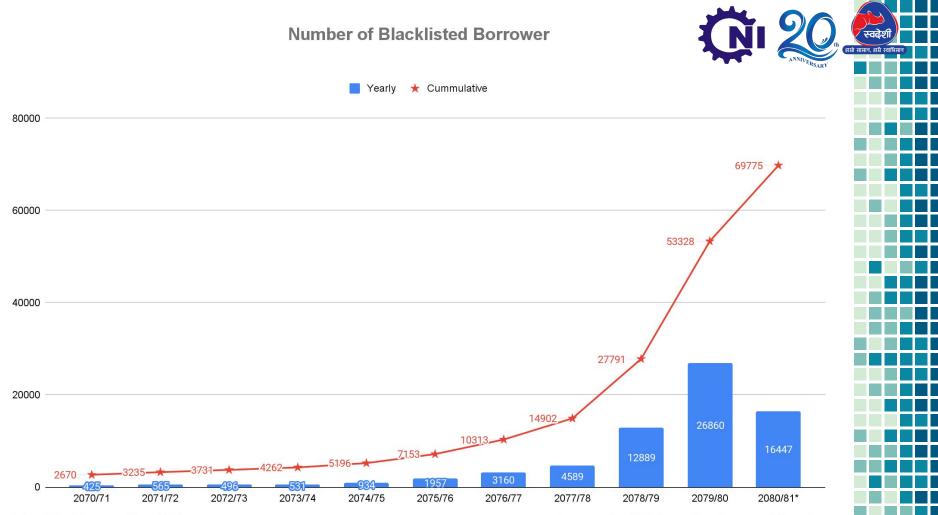

GDP Growth

Source : CBS

Source : NRB

NPR, Bn

Kartik

\*As of first five months of FY

Source : Credit Information Bureau of Nepal