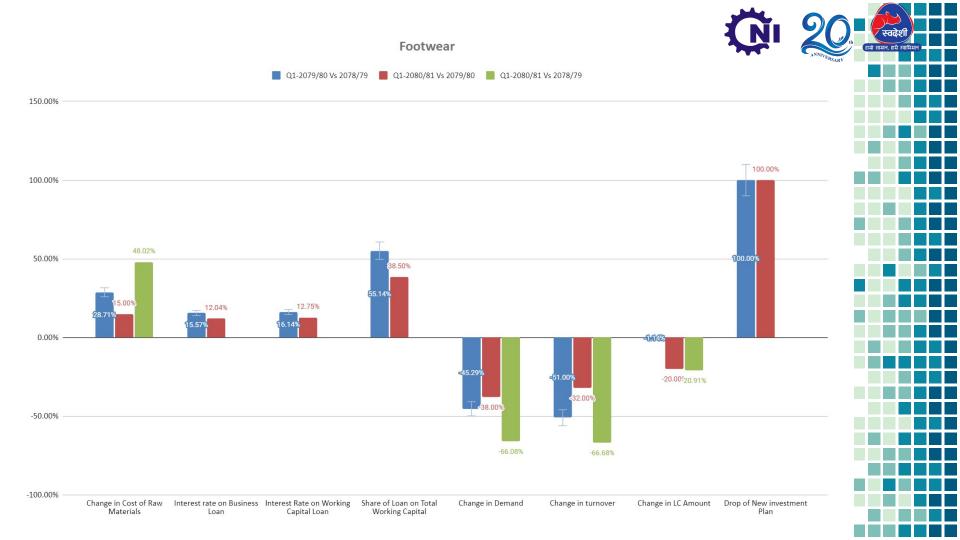

### CNI Business Assessment Survey 2023 (January 2024)

|     | Questionnaire                                                           |  |
|-----|-------------------------------------------------------------------------|--|
| 1   | Did you drop your new investment plan in current fiscal year (2080/81)? |  |
| 2   | Interest rate of your business loan                                     |  |
| 3   | Interest rate on working capital loan                                   |  |
| 4   | Share of loan on total working capital                                  |  |
| 5   | Did working capital guideline affect your business?                     |  |
| 6   | Change in Demand of your product/ services                              |  |
| 7.1 | Change in turnover.                                                     |  |
| 7.2 | Change in LC amount.                                                    |  |
| 7.3 | Change in cost of raw materials                                         |  |
|     |                                                                         |  |
|     |                                                                         |  |
|     |                                                                         |  |