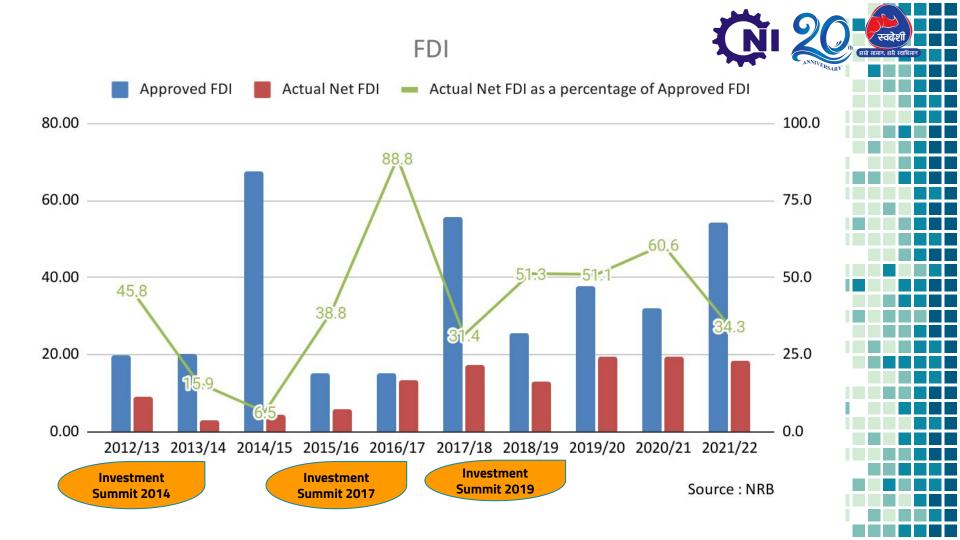

GDP Growth

Source : CBS

Source : NRB

NPR, Bn

Kartik

\*As of first five months of FY

Source : Credit Information Bureau of Nepal