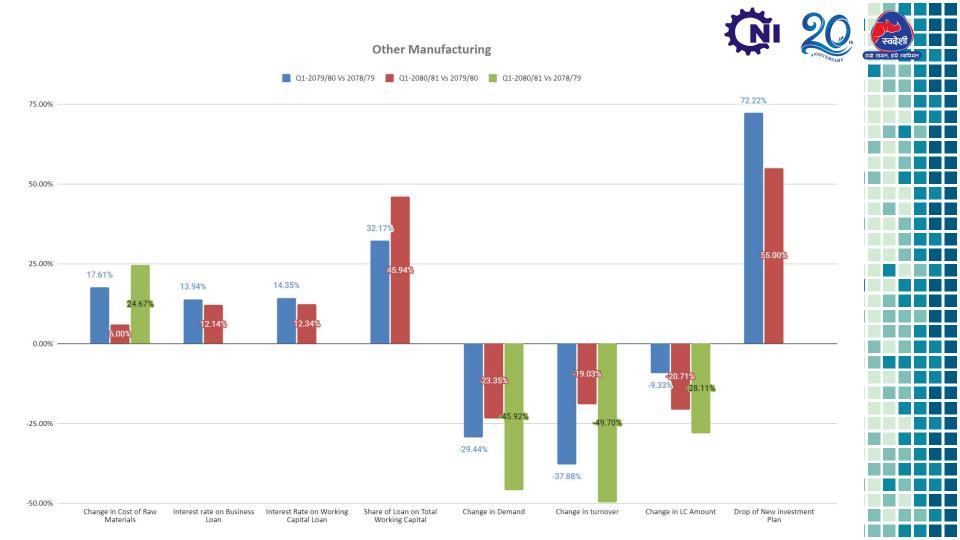

### CNI Business Assessment Survey 2023 (January 2024)

|     | Questionnaire                                                           |  |
|-----|-------------------------------------------------------------------------|--|
| 1   | Did you drop your new investment plan in current fiscal year (2080/81)? |  |
| 2   | Interest rate of your business loan                                     |  |
| 3   | Interest rate on working capital loan                                   |  |
| 4   | Share of loan on total working capital                                  |  |
| 5   | Did working capital guideline affect your business?                     |  |
| 6   | Change in Demand of your product/ services                              |  |
| 7.1 | Change in turnover.                                                     |  |
| 7.2 | Change in LC amount.                                                    |  |
| 7.3 | Change in cost of raw materials                                         |  |
|     |                                                                         |  |
|     |                                                                         |  |
|     |                                                                         |  |