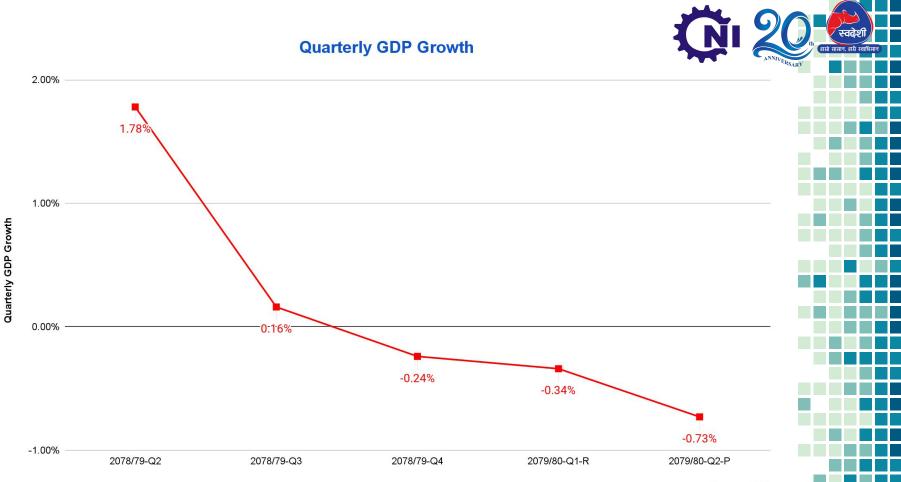

GDP Growth

Source : CBS

Source : NRB

NPR, Bn

Kartik

\*As of first five months of FY

Source : Credit Information Bureau of Nepal