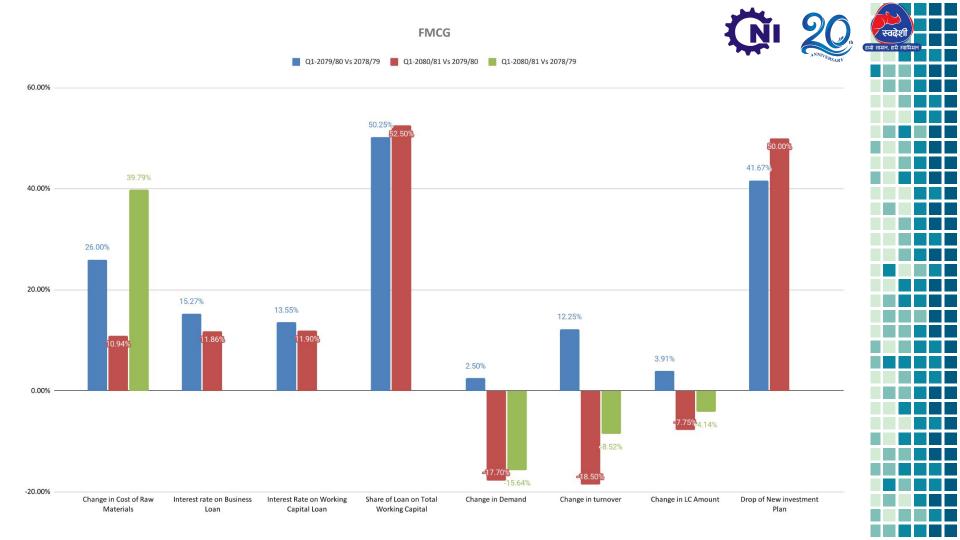

### CNI Business Assessment Survey 2023 (January 2024)

|     | Questionnaire                                                           |  |
|-----|-------------------------------------------------------------------------|--|
| 1   | Did you drop your new investment plan in current fiscal year (2080/81)? |  |
| 2   | Interest rate of your business loan                                     |  |
| 3   | Interest rate on working capital loan                                   |  |
| 4   | Share of loan on total working capital                                  |  |
| 5   | Did working capital guideline affect your business?                     |  |
| 6   | Change in Demand of your product/ services                              |  |
| 7.1 | Change in turnover.                                                     |  |
| 7.2 | Change in LC amount.                                                    |  |
| 7.3 | Change in cost of raw materials                                         |  |
|     |                                                                         |  |
|     |                                                                         |  |
|     |                                                                         |  |